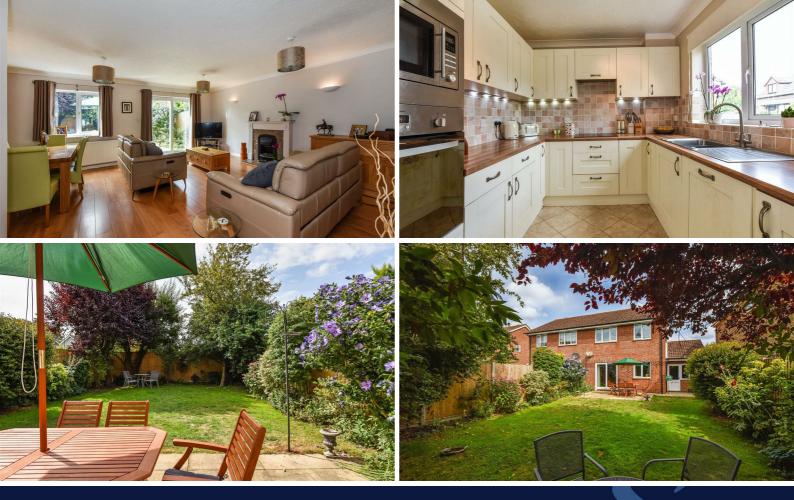

The modern kitchen is fitted with a good range of solid wood shaker style units with built in oven, microwave, hob with extractor over, fridge/freezer, dishwasher and washing machine.

The generous lounge/diner has a large under stairs cupboard, feature fireplace and patio doors to the rear garden.

Upstairs there are 3 bedrooms, 2 of which are doubles with built in wardrobes. The modern bathroom is fully tiled and consists of shaped bath with shower over, wash basin in vanity unit and WC.

Outside the South facing rear garden is mainly to lawn with paved patio area and mature borders. There is a courtesy door to the rear of the garage. To the front is open plan with an area of lawn and block paved driveway parking.