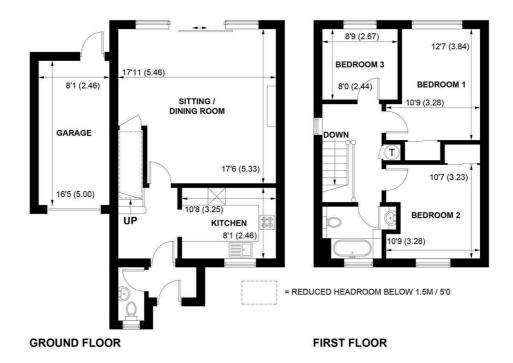

8 BELLE MEADE CLOSE, WOODGATE, SUSSEX, PO20 3YD

APPROXIMATE GROSS INTERNAL AREA = 984 SQ FT / 91.4 SQ M GARAGE = 132 SQ FT / 12.3 SQ M TOTAL = 1116 SQ FT / 103.7 SQ M

NOT TO SCALE (For illustrative purposes only as defined by RICS Code of Measuring Practice) 2019 ©

The modern kitchen is fitted with a good range of solid wood shaker style units with built in oven, microwave, hob with extractor over, fridge/freezer, dishwasher and washing machine.

The generous lounge/diner has a large under stairs cupboard, feature fireplace and patio doors to the rear garden.

Upstairs there are 3 bedrooms, 2 of which are doubles with built in wardrobes. The modern bathroom is fully tiled and consists of shaped bath with shower over, wash basin in vanity unit and WC.

Outside the South facing rear garden is mainly to lawn with paved patio area and mature borders. There is a courtesy door to the rear of the garage. To the front is open plan with an area of lawn and block paved driveway parking.